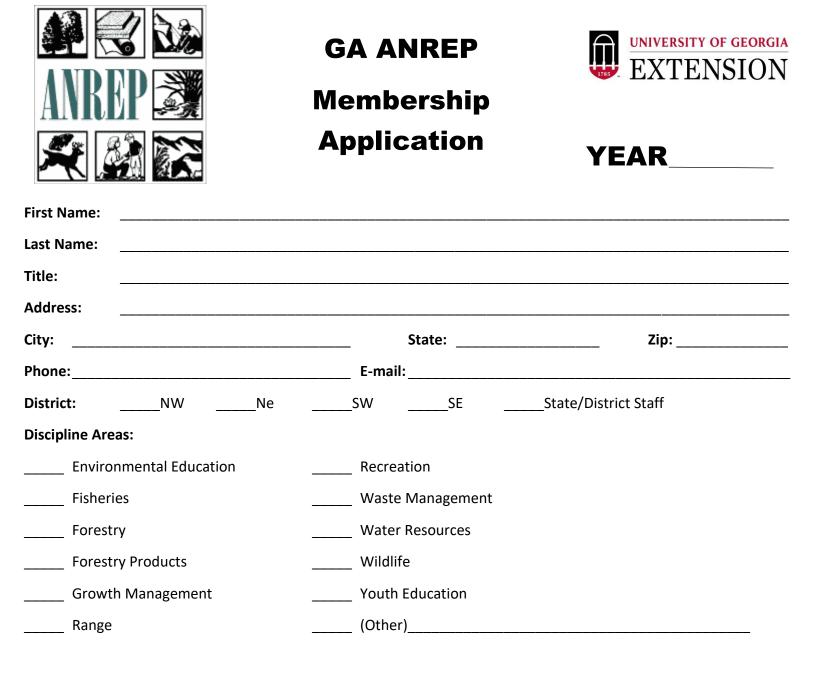

\$85 Active Member (Includes \$60 National ANREP Annual Dues & \$25 Georgia ANREP Annual Dues).

Are you a new member? \_\_\_\_\_ Are you renewing your membership? \_\_\_\_\_

\* New Members: Your first year state and national dues are on us, but please fill out this form.

\*Please make checks payable to **GA ANREP** and submit to:

GA ANREP c/o Kim Toal Fayette County Extension 140 Stonewall Ave W, Suite 209 Fayetteville, Georgia 30214

Or...You may pay online by visiting: <u>http://www.anrep.org/join</u>. If paying online, then please email a copy of your application to Kim Toal at klj07@uga.edu.

\*To qualify for GA ANREP Awards, dues must be paid by January 31<sup>st</sup>, 2020.

For more information, contact Kim Toal (GA-ANREP Treasurer) at 770-305-5412.